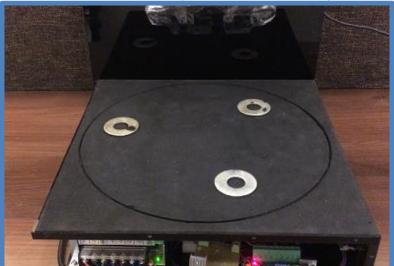

## **Solution Scope**

- Develop a solution for detection of edge, surface and color defects
- Target hardware: Low cost embedded platforms with hardware accelerators (GPU, DSP, custom HW)

**Lab Setup Emulating Conveyor Belt** 