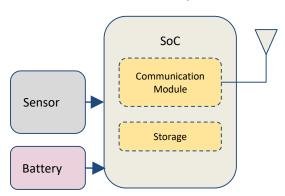

## **Design Scope**

- Design a sensor node for sensing liquid and transport via BLE to a mobile application
- Sensor probe design, so as to enable easy removal
- Smallest Form Factor 30x30 mm2
- User friendly mobile application
- Optimal battery life
- Highly cost optimized solution

## **Highlights**

- Prototype to Production
- Wireless Technology BLE
- Ultra low power SoC selection
- Firmware design to make use of deep sleep mode, and optimized flash write cycles & RAM retention to save sensor event log to avoid data loss when mobile is not in range
- Battery voltage sensing to alert user
- Advertisement every 2s