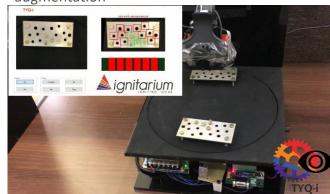

# **Case Study**

## **Missing Nuts & Bolts**

## **Solution Scope**

- Develop a solution for detection of missing nuts & bolts
- Target hardware: Low cost embedded platforms with hardware accelerators (GPU, DSP, custom HW)



**Lab Setup Emulating Conveyor Belt** 

## Highlights

- Custom neural network and algorithms to achieve higher accuracy and speed
- Uses consumer grade webcam for image sensing
- Requires only few hundred images during training
- Incremental training of neural network with data augmentation



**Detecting Missing Nuts/Bolts in Real Time** 



confidential



## **THANK YOU**



## email: info@ignitarium.com

#### Ignitarium Technology Solutions Pvt. Ltd.

Bangalore, India #2615, 3rd Floor, 27th Main Road, Sector 1, HSR Layout, Bangalore – 560102 Phone: +91-80-30723694 Kochi, India 5th Floor, Crescens Tower,

NH-47, Changampuzha Nagar,

Kochi - 682033

Phone:+91 484 2933073

### Ignitarium Inc.

#### **United States**

2570 N. First Street, Suite 200 San Jose, CA 95131 Phone: +1 512 640 3488