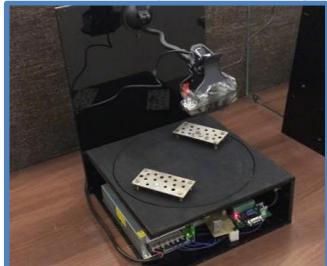

## **Solution Scope**

- Develop a solution for detection of missing nuts & bolts
- Target hardware: Low cost embedded platforms with hardware accelerators (GPU, DSP, custom HW)

**Lab Setup Emulating Conveyor Belt** 