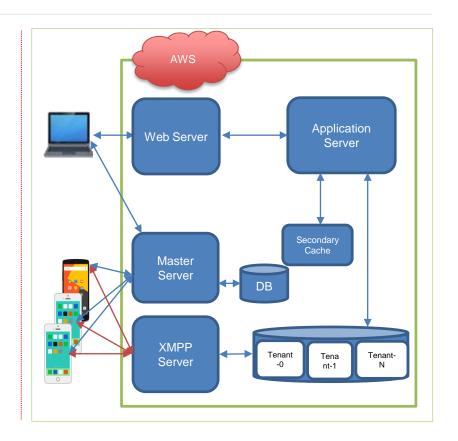

## Solution/Highlights

- Multitenant and Caching support
- Android and iOS application
- Desktop Admin using Web technologies.
- Hosted in AWS
- Features include
  - Group and one to one chat among members.
  - Video & Audio sharing and playback.
  - Monitor academic progress from the app, View/Publish results, Mark list, Attendance etc.
  - Events & Holidays for the calendar year can be viewed/scheduled.
  - Meetings & exam time-tables can be scheduled and shared via Calendar.
  - Using Google Maps real time school bus/vehicle movements can be tracked without GPS tracker device.
  - Authentication and authorization